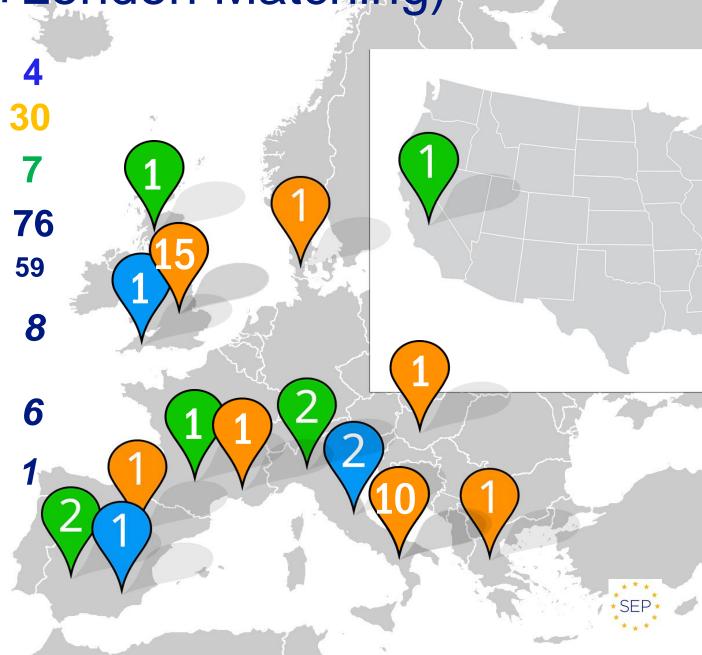

## (+London Matching)

Matching EventsStartup involved3Corporates involved3Qualified Meetings7whose: Crossborder5Follow-up3

Ongoing Biz Discussions

Deals closed