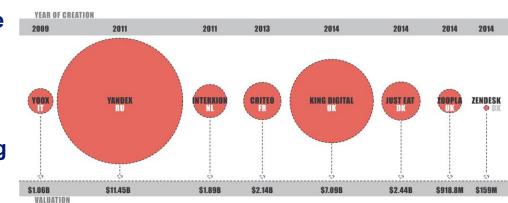

### Mapping the European "Scaleups"

The most relevant IPOs include the following

Only a few European companies are in the *«Billion-Dollar Startup Club»* 

#### BUT

A growing number of startups are entering the Unicorn «MiniClub»

1,000+ European startups have raised \$1M+ in the last 3 yrs. 57% founded after 2010

200+ ICT exits reported in Europe in the last 3 yrs.

Approx. 30 companies acquired for more than \$100M 5 IPOs got a \$1B+ valuation 47% of acquirers are US based companies