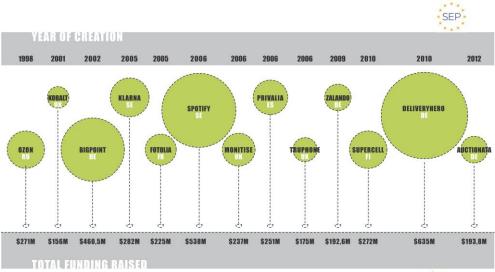

### Mapping the European "Scaleups"

The most relevant IPOs include the following

Only a few European companies are in the *«Billion-Dollar Startup Club»* 

#### BUT

A growing number of startups are entering the Unicorn «MiniClub»

1,000+ European startups have raised \$1M+ in the last 3 yrs. 57% founded after 2010

200+ ICT exits reported in Europe in the last 3 yrs.

Approx. 30 companies acquired for more than \$100M 5 IPOs got a \$1B+ valuation 47% of acquirers are US based companies